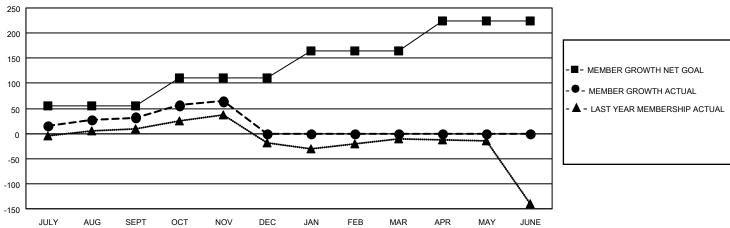

## GOALS AND ACTUAL MEMBERS CUMULATIVE

| DROPPED CLUBS: 0                                                                 |    | 44 CLUBS OF 103 ADDED 1 OR MORE<br>NEW MEMBERS | GENDER DISTRIBUTION                |                |     |
|----------------------------------------------------------------------------------|----|------------------------------------------------|------------------------------------|----------------|-----|
| DIOLITED CEORS. 0                                                                |    |                                                | MALE                               | 1,246 (52.00%) |     |
| DROPPED MEMBERS                                                                  |    |                                                | FEMALE                             | 1,150 (48.00%) |     |
| DECEASED                                                                         | 15 | CLICK HERE FOR CUMULATIVE                      | TOTAL FAMILY UNIT MEMBERS          |                | 610 |
| CLUB CANCELLED         0           OTHER         108           TOTAL         123 |    | MEMBERSHIP DATA                                | FAMILY MEMBERS PAYING HALF<br>DUES |                | 324 |
|                                                                                  |    |                                                |                                    |                |     |