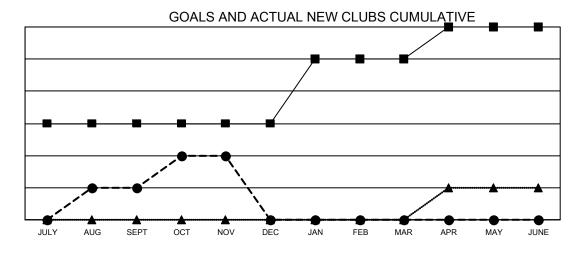

- CURRENT YEAR GOALS FOR NEW CLUBS
- CURRENT YEAR ACTUAL NEW CLUBS
- ▲ LAST YEAR ACTUAL NEW CLUBS